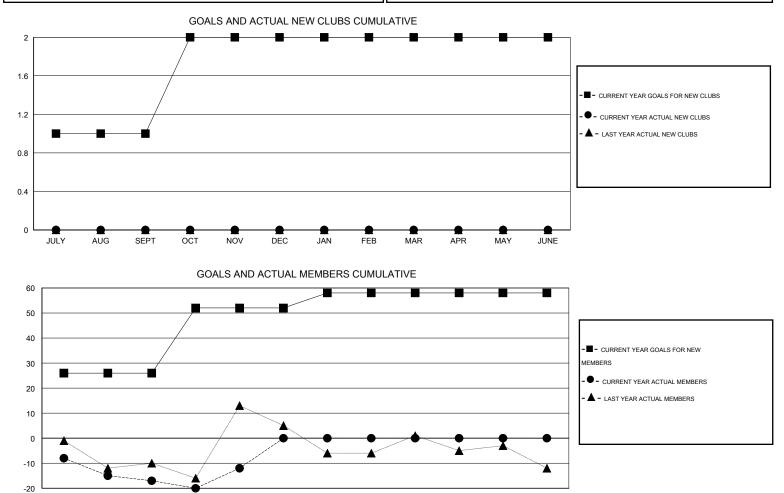

## Kenneth Schwols CNAT.

| GMT: Kenne            | eth Schwols      |           | LOCATIC          | N UTAH           |                       |                    |                                     |                    | GMT CA 1         |
|-----------------------|------------------|-----------|------------------|------------------|-----------------------|--------------------|-------------------------------------|--------------------|------------------|
| Clubs                 |                  |           |                  |                  | Members               |                    |                                     |                    |                  |
| RESULTS FOR 2014-2015 |                  |           |                  |                  | RESULTS FOR 2014-2015 |                    |                                     |                    |                  |
| QUARTER               | NEW CLUB<br>GOAL | NEW CLUBS | DROPPED<br>CLUBS | NET<br>GAIN/LOSS | QUARTER               | NEW MEMBER<br>GOAL | CHARTER AND<br>NEW MEMBERS<br>ADDED | DROPPED<br>MEMBERS | NET<br>GAIN/LOSS |
| JULY/AUG/SEPT         | 1                | 0         | 0                | 0                | JULY/AUG/SEPT         | 26                 | 10                                  | 27                 | -17              |
| OCT/NOV/DEC           | 1                | 0         | 0                | 0                | OCT/NOV/DEC           | 26                 | 19                                  | 14                 | 5                |
| JAN/FEB/MAR           | 0                | 0         | 0                | 0                | JAN/FEB/MAR           | 6                  | 0                                   | 0                  | 0                |
| APR/MAY/JUNE          | 0                | 0         | 0                | 0                | APR/MAY/JUNE          | 0                  | 0                                   | 0                  | 0                |

| DROPPED CLUBS: 0 | 8 CLUBS OF 31 ADDED 1 OR MORE<br>NEW MEMBERS | GENDER DISTRIBUTION   |             |  |
|------------------|----------------------------------------------|-----------------------|-------------|--|
|                  |                                              | MALE 5                | 12 (67.46%) |  |
|                  |                                              | FEMALE 24             | 47 (32.54%) |  |
| DROPPED MEMBERS  |                                              |                       |             |  |
| DECEASED 2       | CLICK HERE FOR HEALTH_                       |                       | 274         |  |
| CLUB CANCELLED 0 | ASSESSMENT DATA                              | FAMILY UNIT MEMBERS   | 274<br>134  |  |
| OTHER 39         |                                              | HEAD OF HOUSEHOLD     |             |  |
| TOTAL 41         |                                              | NON-HEAD OF HOUSEHOLD | 140         |  |